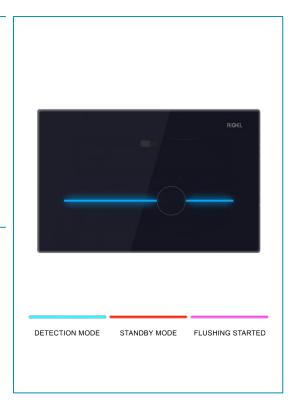

## **Product Features**

- · Touch-free flushing by auto sensing for optimum personal hygiene
- Dual flush wave actuation, activates when hand is at close proximity (+/-20mm from panel)
- · Dual flush actuation by capacitive touch
- · Colour LED indication for different flushing stages
- · Manual overriding button in case of power outage
- · Impact resistant high density polyethylene (HDPE) tank
- Pneumatic flushing system
- · Anti-corrosion and anti-stain high-quality tempered glass panel